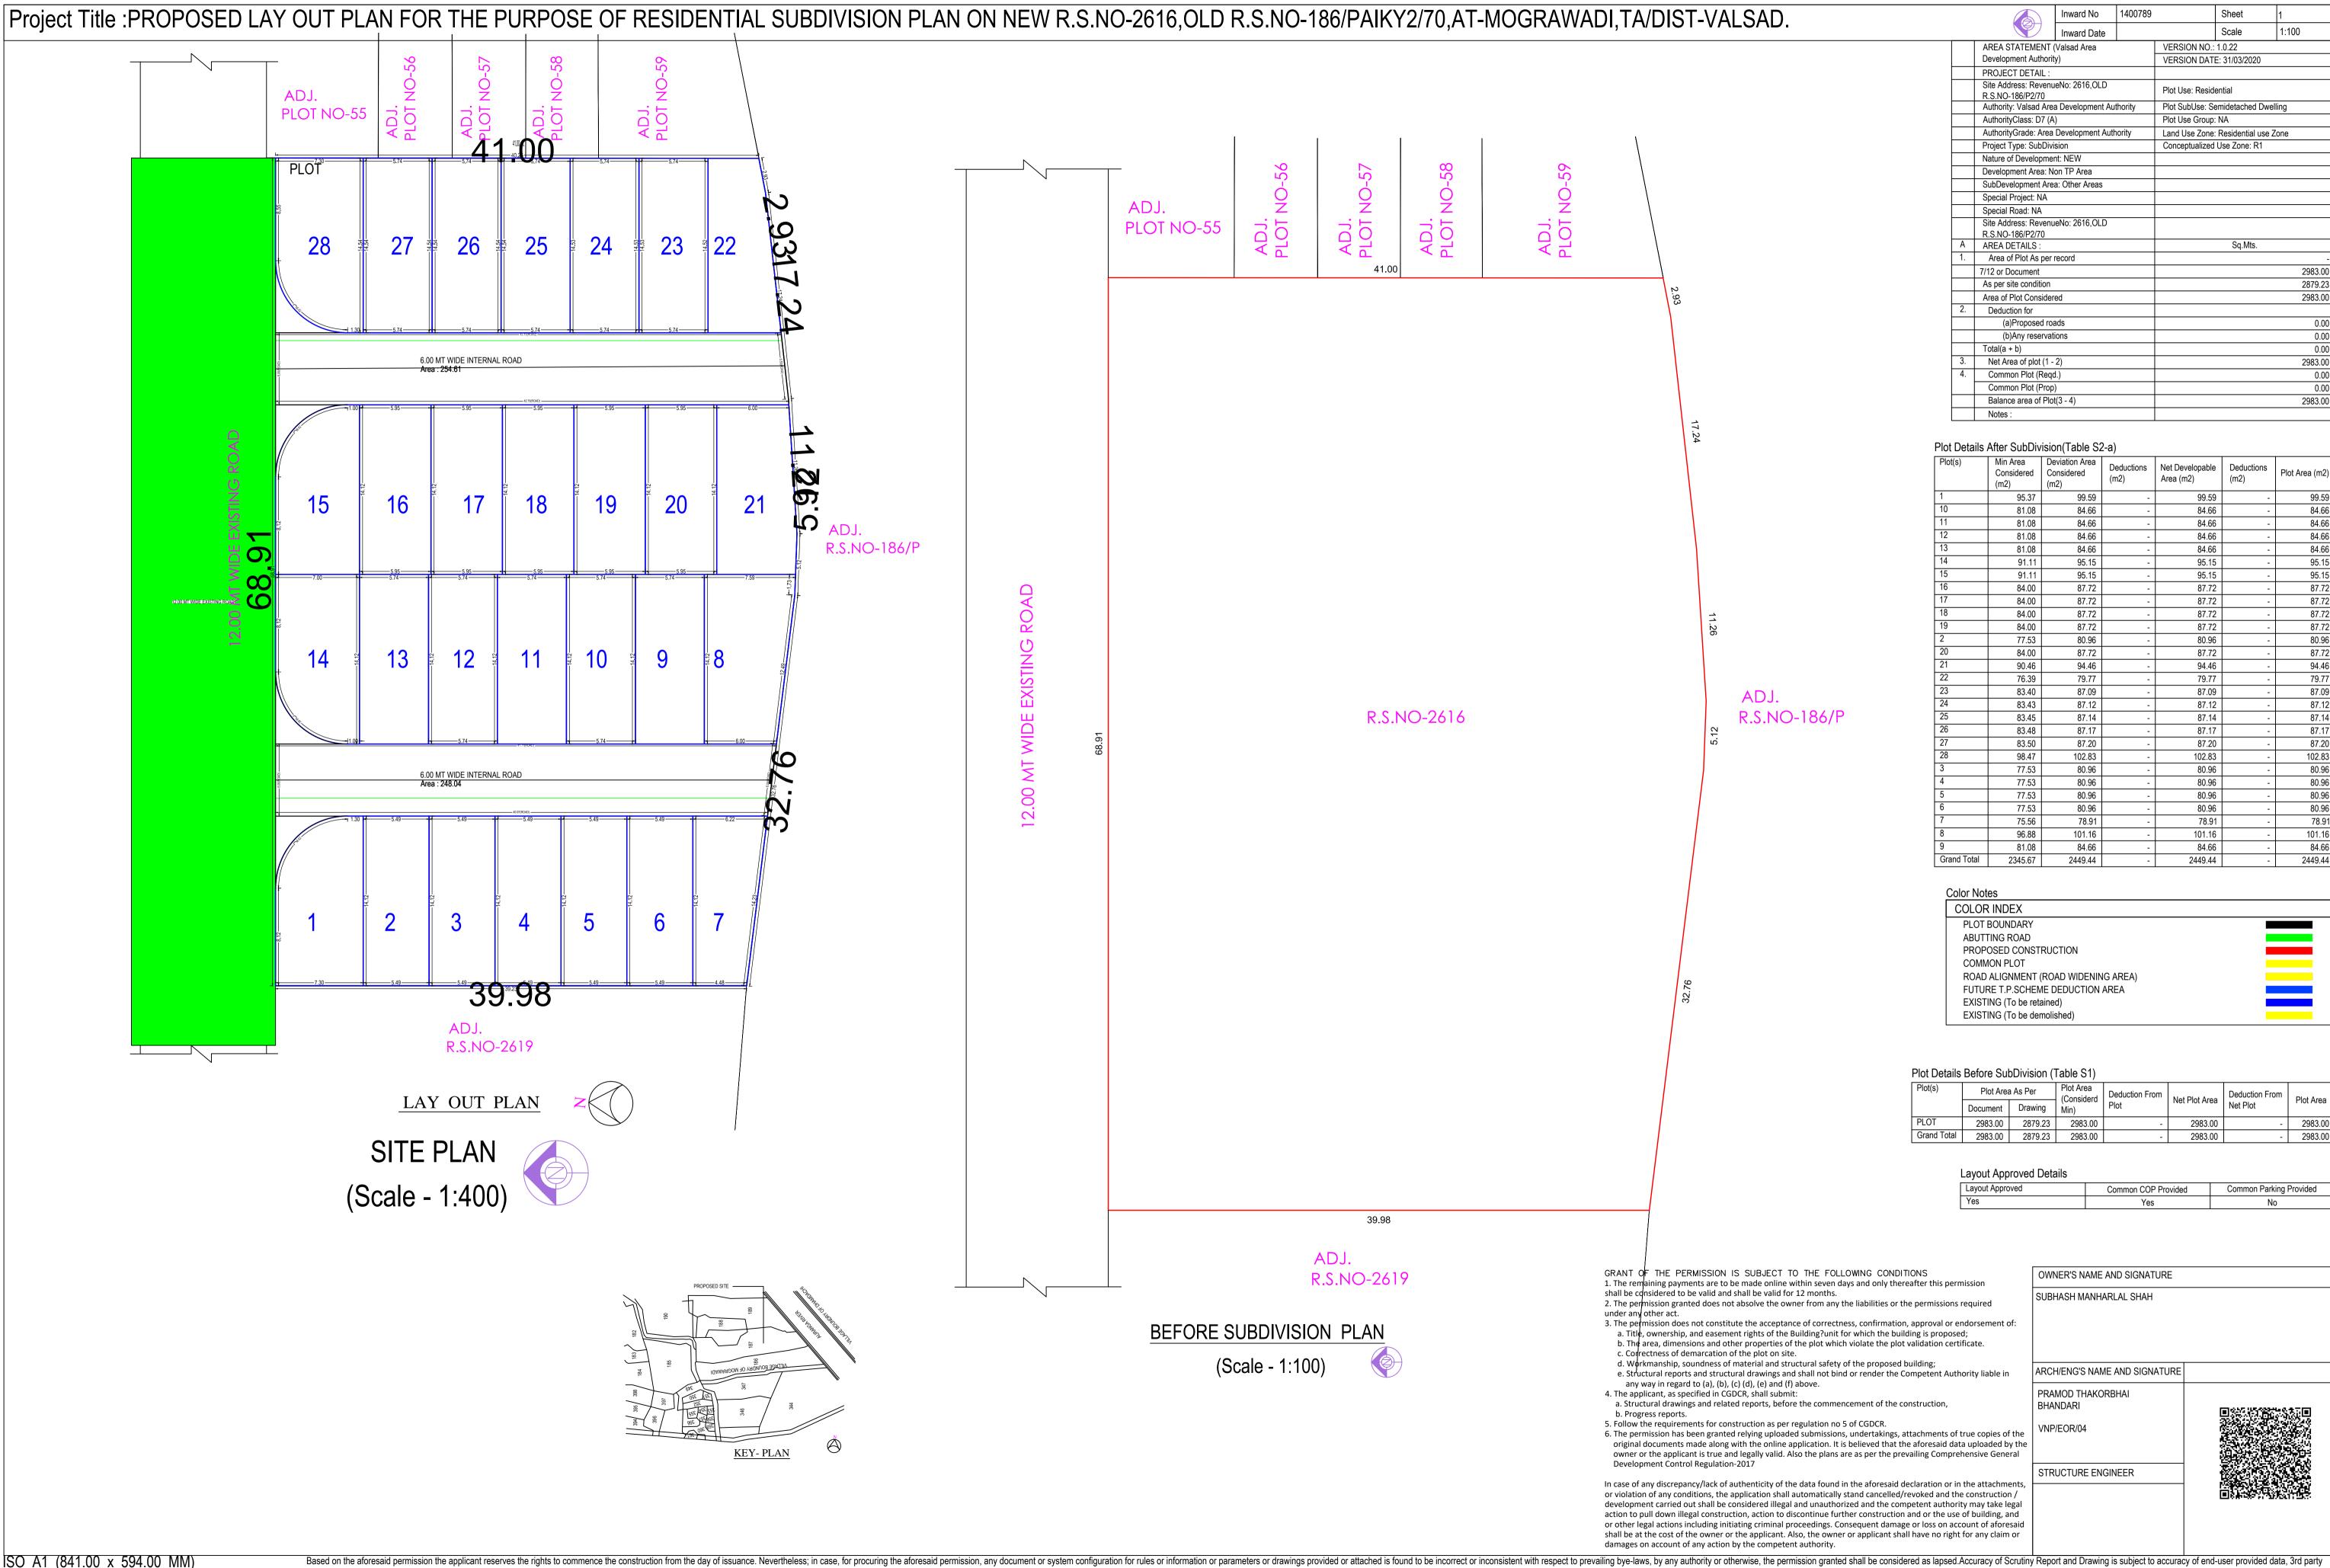

|                                                                                                                               |                                                            |                               | Inward No                                    | 1400789                                                            |              |                                                                                                                 | Sheet           | 1                  |  |  |
|-------------------------------------------------------------------------------------------------------------------------------|------------------------------------------------------------|-------------------------------|----------------------------------------------|--------------------------------------------------------------------|--------------|-----------------------------------------------------------------------------------------------------------------|-----------------|--------------------|--|--|
|                                                                                                                               | ARE                                                        | A STATEME                     | Inward Dat                                   | e                                                                  | VERSION N    |                                                                                                                 | Scale<br>).22   | 1:100              |  |  |
| -                                                                                                                             | Deve                                                       | lopment Aut<br>JECT DETA      | ••                                           |                                                                    |              |                                                                                                                 | 31/03/2020      |                    |  |  |
|                                                                                                                               | R.S.M                                                      | O-186/P2/7                    |                                              | Plot Use: Residential                                              |              |                                                                                                                 |                 |                    |  |  |
| -                                                                                                                             | Auth                                                       | orityClass: D                 |                                              | Plot SubUse: Semidetached Dwelling<br>Plot Use Group: NA           |              |                                                                                                                 |                 |                    |  |  |
| F                                                                                                                             |                                                            | orityGrade: A<br>ct Type: Sub | Area Development                             | Land Use Zone: Residential use Zone<br>Conceptualized Use Zone: R1 |              |                                                                                                                 |                 |                    |  |  |
| -                                                                                                                             | Nature of Development: NEW   Development Area: Non TP Area |                               |                                              |                                                                    |              |                                                                                                                 |                 |                    |  |  |
| F                                                                                                                             | SubDevelopment Area: Other Areas<br>Special Project: NA    |                               |                                              |                                                                    |              |                                                                                                                 |                 |                    |  |  |
|                                                                                                                               | Special Road: NA<br>Site Address: RevenueNo: 2616,OLD      |                               |                                              |                                                                    |              |                                                                                                                 |                 |                    |  |  |
| -                                                                                                                             | R.S.NO-186/P2/70<br>A AREA DETAILS :                       |                               |                                              |                                                                    |              |                                                                                                                 | Sq.Mts.         |                    |  |  |
|                                                                                                                               |                                                            | a of Plot As<br>or Document   | ·                                            |                                                                    |              |                                                                                                                 | -<br>2983.00    |                    |  |  |
|                                                                                                                               | As per site condition<br>Area of Plot Considered           |                               |                                              |                                                                    |              |                                                                                                                 |                 | 2879.23<br>2983.00 |  |  |
|                                                                                                                               | 2. Dec                                                     | duction for<br>(a)Propose     | d roads                                      |                                                                    |              |                                                                                                                 |                 | 0.00               |  |  |
| -                                                                                                                             | Total                                                      | (b)Any rese<br>(a + b)        | ervations                                    |                                                                    |              | 0.00                                                                                                            |                 |                    |  |  |
|                                                                                                                               | 3.Net Area of p4.Common Plo                                |                               |                                              | . ,                                                                |              |                                                                                                                 | 2983.00<br>0.00 |                    |  |  |
| Common Plo                                                                                                                    |                                                            |                               | , . ,                                        |                                                                    |              | 0.00<br>2983.00                                                                                                 |                 |                    |  |  |
|                                                                                                                               |                                                            | es :                          |                                              |                                                                    |              | 2303.00                                                                                                         |                 |                    |  |  |
| Plot D                                                                                                                        | etails Aft                                                 | er SubDiv                     | vision(Table S2                              | 2-a)                                                               |              |                                                                                                                 |                 |                    |  |  |
| Plot(s)                                                                                                                       | ) N                                                        | lin Area<br>onsidered         | Deviation Area<br>Considered                 | Deductions                                                         | Net Developa | able                                                                                                            | Deductions      | Plot Area (m2)     |  |  |
| 1                                                                                                                             | 1)                                                         | m2)<br>95.37                  | (m2)<br>99.59                                | (m2)<br>-                                                          | Area (m2)    | 9.59                                                                                                            | (m2)<br>-       | 99.59              |  |  |
| 10<br>11                                                                                                                      |                                                            | 81.08<br>81.08                | 84.66<br>84.66                               | -                                                                  |              | 4.66<br>4.66                                                                                                    | -               | 84.66<br>84.66     |  |  |
| 12<br>13                                                                                                                      |                                                            | 81.08<br>81.08                | 84.66<br>84.66                               | -                                                                  | 84           | 4.66<br>4.66                                                                                                    | -               | 84.66<br>84.66     |  |  |
| 14<br>15                                                                                                                      |                                                            | 91.11<br>91.11                | 95.15<br>95.15                               | -                                                                  | 95           | 5.15<br>5.15                                                                                                    | -               | 95.15<br>95.15     |  |  |
| 16<br>17                                                                                                                      |                                                            | 84.00<br>84.00                | 87.72<br>87.72                               | -                                                                  | 87           | 7.72                                                                                                            | -               | 87.72              |  |  |
| 18<br>19                                                                                                                      |                                                            | 84.00<br>84.00                | 87.72                                        | -                                                                  | 87           | 7.72                                                                                                            | -               | 87.72              |  |  |
| 2                                                                                                                             |                                                            | 77.53                         | 80.96                                        | -                                                                  | 80           | ).96                                                                                                            | -               | 80.96              |  |  |
| 21                                                                                                                            |                                                            | 84.00<br>90.46                | 87.72<br>94.46                               | -                                                                  | 94           | 7.72<br>1.46                                                                                                    | -               | 87.72<br>94.46     |  |  |
| 22<br>23                                                                                                                      |                                                            | 76.39<br>83.40                | 79.77<br>87.09                               | -                                                                  | 87           | 9.77<br>7.09                                                                                                    | -               | 79.77<br>87.09     |  |  |
| 24<br>25                                                                                                                      |                                                            | 83.43<br>83.45                | 87.12<br>87.14                               | -                                                                  | 87           | 7.12<br>7.14                                                                                                    | -               | 87.12<br>87.14     |  |  |
| 26<br>27                                                                                                                      |                                                            | 83.48<br>83.50                | 87.17<br>87.20                               | -                                                                  | 87           | 7.17<br>7.20                                                                                                    | -               | 87.17<br>87.20     |  |  |
| 28<br>3                                                                                                                       |                                                            | 98.47<br>77.53                | 102.83<br>80.96                              | -                                                                  |              | 2.83<br>).96                                                                                                    | -               | 102.83<br>80.96    |  |  |
| 4                                                                                                                             |                                                            | 77.53<br>77.53                | 80.96<br>80.96                               | -                                                                  |              | ).96<br>).96                                                                                                    | -               | 80.96<br>80.96     |  |  |
| 6<br>7                                                                                                                        |                                                            | 77.53<br>75.56                | 80.96<br>78.91                               | -                                                                  |              | ).96<br>8.91                                                                                                    | -               | 80.96<br>78.91     |  |  |
| 8                                                                                                                             |                                                            | 96.88<br>81.08                | 101.16<br>84.66                              | -                                                                  |              | I.16<br>I.66                                                                                                    | -               | 101.16<br>84.66    |  |  |
| Grand                                                                                                                         | Total                                                      | 2345.67                       | 2449.44                                      | -                                                                  | 2449         |                                                                                                                 | -               | 2449.44            |  |  |
| Col                                                                                                                           | or Notes                                                   |                               |                                              |                                                                    |              |                                                                                                                 |                 |                    |  |  |
| C                                                                                                                             | OLOR IN                                                    |                               |                                              |                                                                    |              |                                                                                                                 |                 |                    |  |  |
|                                                                                                                               | ABUTTIN                                                    |                               | RUCTION                                      |                                                                    |              |                                                                                                                 |                 |                    |  |  |
|                                                                                                                               | COMMON                                                     | I PLOT                        |                                              |                                                                    |              |                                                                                                                 |                 |                    |  |  |
|                                                                                                                               | FUTURE                                                     |                               | T (ROAD WIDENING AREA)<br>EME DEDUCTION AREA |                                                                    |              |                                                                                                                 |                 |                    |  |  |
|                                                                                                                               |                                                            | G (To be der                  | ,                                            |                                                                    |              |                                                                                                                 |                 |                    |  |  |
|                                                                                                                               |                                                            |                               |                                              |                                                                    |              |                                                                                                                 |                 |                    |  |  |
| Plot Details                                                                                                                  | Before S                                                   | SubDivisio                    | on (Table S1)                                |                                                                    |              |                                                                                                                 |                 |                    |  |  |
| Plot(s)                                                                                                                       |                                                            | rea As Per                    | Plot Area<br>(Considerd                      | Deduction Fro                                                      | Net Plot A   | Area                                                                                                            | Deduction Fro   | Plot Area          |  |  |
| PLOT                                                                                                                          | Documen<br>2983.0                                          | -                             | ,                                            | Plot                                                               | - 298        | 3.00                                                                                                            | Net Plot        | - 2983.00          |  |  |
| Grand Total                                                                                                                   | 2983.0                                                     | 0 2879                        | .23 2983.00                                  |                                                                    | - 298        | 3.00                                                                                                            |                 | - 2983.00          |  |  |
|                                                                                                                               | Layout A                                                   | pproved [                     | Details                                      |                                                                    |              |                                                                                                                 |                 |                    |  |  |
| Layout Approved<br>Yes                                                                                                        |                                                            |                               |                                              | Provided                                                           |              | Common Parking Provided                                                                                         |                 |                    |  |  |
|                                                                                                                               |                                                            |                               |                                              | Yes                                                                |              |                                                                                                                 |                 | -                  |  |  |
|                                                                                                                               |                                                            |                               |                                              |                                                                    |              |                                                                                                                 |                 |                    |  |  |
| CONDITIONS                                                                                                                    |                                                            |                               | OWNER'S NAME                                 | AND SIGNAT                                                         | URE          |                                                                                                                 |                 |                    |  |  |
| nly thereafter this permission<br>ies or the permissions required                                                             |                                                            |                               | SUBHASH MANHARLAL SHAH                       |                                                                    |              |                                                                                                                 |                 |                    |  |  |
| rmation, approval or e                                                                                                        | ndorsemer                                                  | nt of:                        |                                              |                                                                    |              |                                                                                                                 |                 |                    |  |  |
| the building is proposed;<br>he plot validation certificate.                                                                  |                                                            |                               |                                              |                                                                    |              |                                                                                                                 |                 |                    |  |  |
| posed building;<br>er the Competent Authority liable in                                                                       |                                                            |                               | ARCH/ENG'S NAME AND SIGNATURE                |                                                                    |              |                                                                                                                 |                 |                    |  |  |
| of the construction,                                                                                                          |                                                            |                               | PRAMOD THAKORBHAI                            |                                                                    |              |                                                                                                                 |                 |                    |  |  |
| R.                                                                                                                            |                                                            |                               | BHANDARI<br>VNP/EOR/04                       |                                                                    |              |                                                                                                                 |                 |                    |  |  |
| kings, attachments of true copies of the<br>I that the aforesaid data uploaded by the<br>the prevailing Comprehensive General |                                                            |                               |                                              |                                                                    |              |                                                                                                                 |                 |                    |  |  |
|                                                                                                                               |                                                            |                               | STRUCTURE ENGINEER                           |                                                                    |              | Sole of the second s |                 |                    |  |  |
| resaid declaration or in<br>celled/revoked and the<br>the competent authori                                                   | e construct                                                | ion /                         |                                              |                                                                    |              | Ň                                                                                                               |                 |                    |  |  |
| ruction and or the use<br>damage or loss on acc                                                                               | of building                                                | , and                         |                                              |                                                                    |              |                                                                                                                 |                 |                    |  |  |